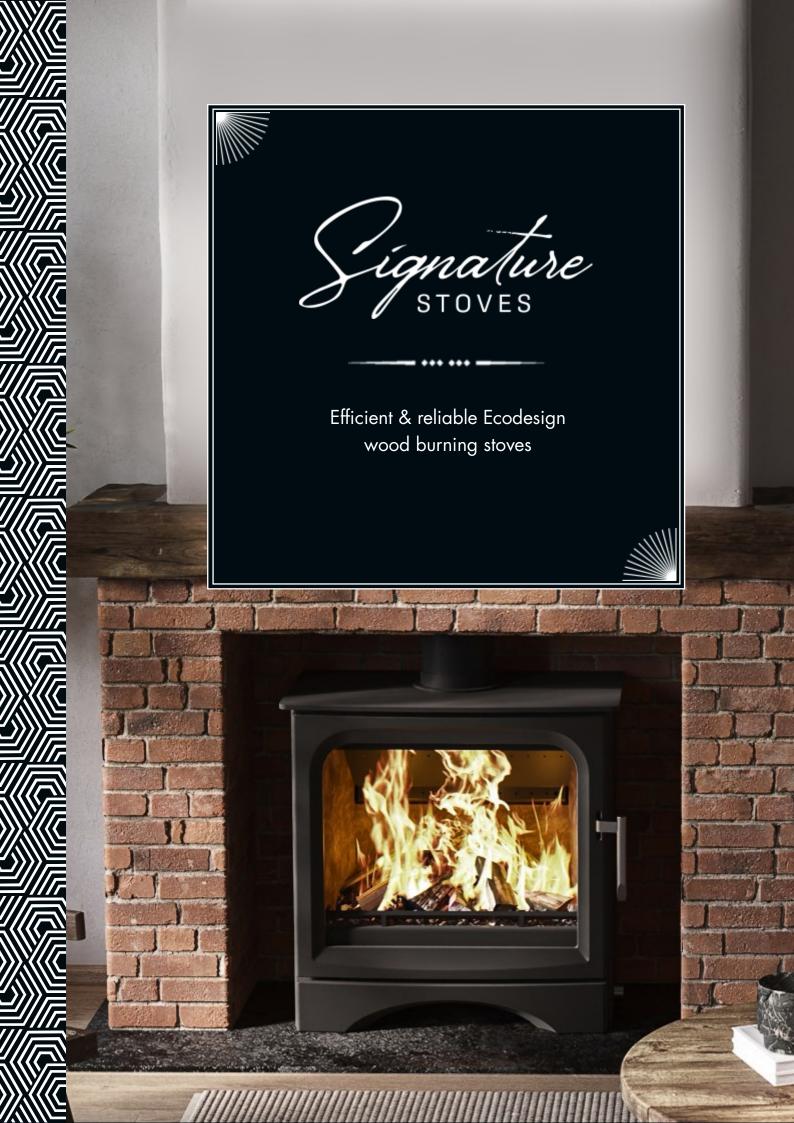

# Designed in Britain

Designed in Britain, Signature is a range of highly efficient Ecodesign, Defra-approved stoves built by stove experts for stove experts.

Signature Stoves has a longstanding reputation for outstanding quality at affordable prices. Many years of tinkering and adjusting has led to a set of stoves that are not just reliable and stylish but also some of the cleanest. For example, the Signature 5 has some of the lowest combined particulate output of any stove sold in the UK.

Throughout the design process, we have adopted the old US Navy saying: Keep It Simple Stupid (KISS), because overly-complicated stoves are often hard to maintain and fail faster.

# A SIGNATURE STOVE MEANS

Ecodesign

SIA Approved

Meets all current and future stove regulations

Wood burning only

All models over 80% efficient

Low particulate output

Hybrid construction