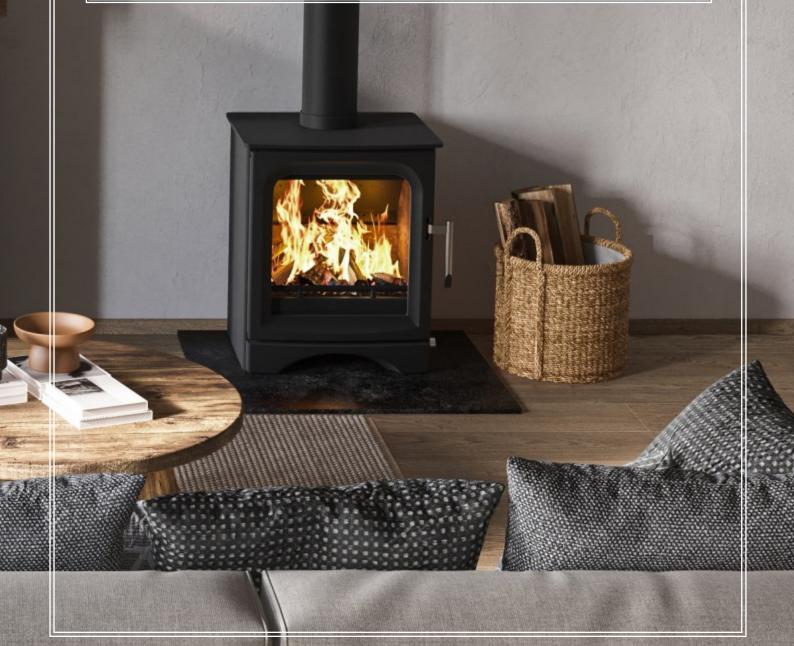

## **SLIMLINE 5kw WOOD BURNING STOVE**

- Ecodesign Approved
- DEFRA APPROVED
- Twin layer, high speed air design to keep glass crystal clear
- Over 80% efficient and low combined emissions results
- Woodburning only with flat fire brick base
- Reduced distance to combustible materials: 350mm side, 500mm rear
- Suitable for a 12mm hearth
- Slimline: 560mm wide but only 5kw
- KW Range: 3.8kw to 6.2kw (5kw nominal)
- Designed and tested in the UK

### **DIMENSIONS**

Height 551mm
Width 560mm
Depth 314mm

Glass Size: 430mm x 375mm

Signature 5 Wide