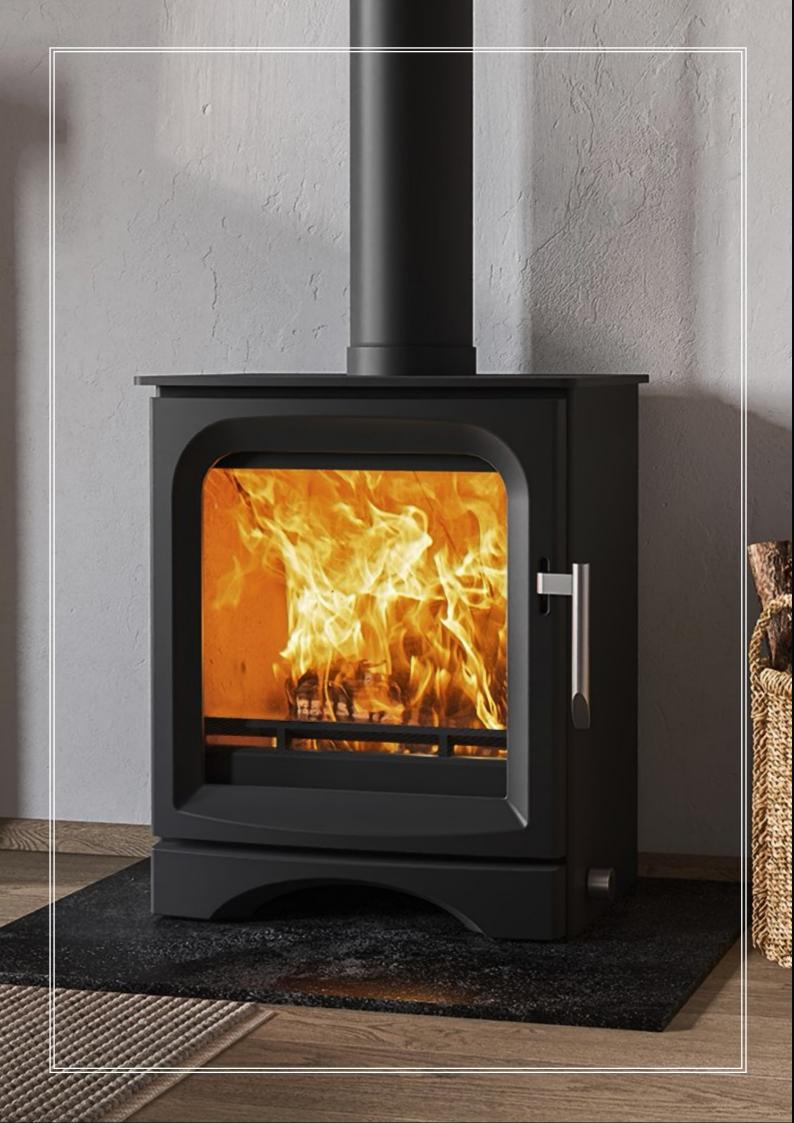

### **5kw WOOD BURNING STOVE**

- Ecodesign Approved
- DEFRA APPROVED
- Over 84% efficient and low combined emissions results
- 🚺 Twin layer, high speed air design to keep glass crystal clear
- Woodburning only with flat fire brick base
- Distance to combustible materials at the rear: 300mm with heat shield and 375mm without
- Distance to combustible materials at the side: 550mm
- Suitable for a 12mm hearth
- Adaptable for a direct air feed 100mm spigot at the rear
- Designed and tested in the UK
- All tests carried out by KIWA Gastec in Cheltenham

### **DIMENSIONS**

Height 500mm
Width 420mm
Depth 335mm

Glass Size: 340mm x 300mm