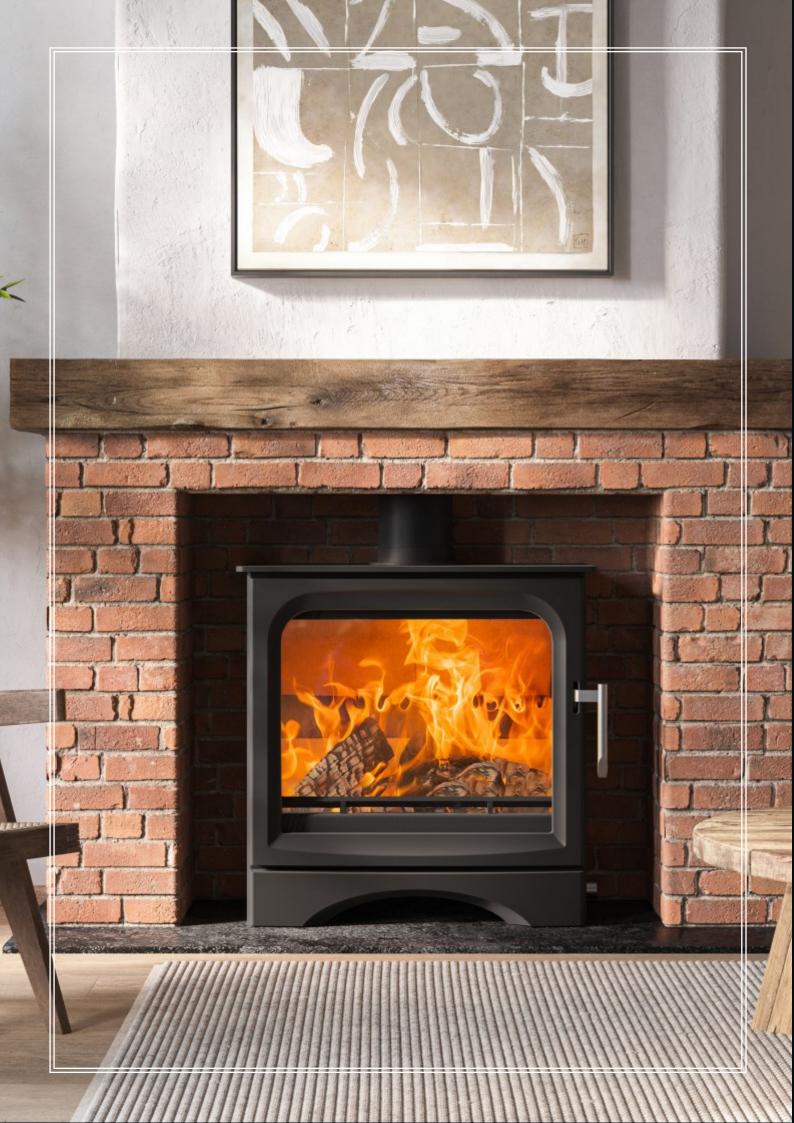

### **DIMENSIONS**

Height 551mm
Width 560mm
Depth 314mm

Glass Size: 430mm x 375mm

Signature 5 Wide